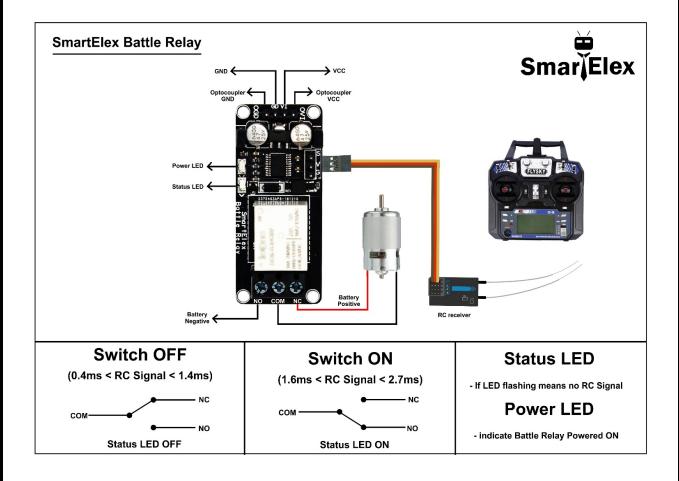

## How to Use

Plug in SmartElex Battle Relay into standard radio control receiver by using servo cable. Load that you want to toggle using SmartElex Battle Relay wear resistant screw terminals. Depending on the channel you use, you will then be able to control the relay by moving your radio's control stick up or down, left or right.