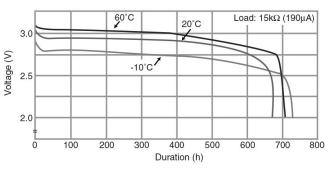

# **Temperature Characteristics**

## **Operating Voltage vs. Load Resistance** (voltage at 50% discharge depth)

Serious harm in as little as 2-hours if swallowed. KEEP AWAY FROM CHILDREN. Seek immediate medical help if swallowed. Have the doctor call the poison center at 1-(800) 498 8666 for US and Canada. International: 303-389-1300