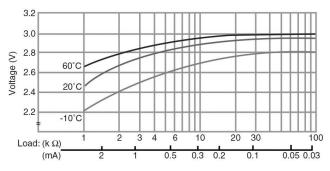

# **Temperature Characteristics**

## **Operating Voltage vs. Load Resistance** (voltage at 50% discharge depth)

Serious harm in as little as 2-hours if swallowed. KEEP AWAY FROM CHILDREN. Seek immediate medical help if swallowed. Have the doctor call the poison center at 1-(800) 498 8666 for US and Canada. International: 303-389-1300