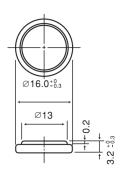

# **Panasonic**

# **CR1632** LITHIUM MANGANESE DIOXIDE



#### **Features & Benefits**

- Good pulse capability
- High discharge characteristics
- Stable voltage level during discharge
- Long-term reliability

#### **Specifications**

| Nominal Capacity:      | 140 mAh       |
|------------------------|---------------|
| Nominal Voltage:       | 3V            |
| Weight:                | 1.8g          |
| Operating Temperature: | -30°C - +60°C |

#### Dimensions



# **Temperature Characteristics**



## **Capacity vs. Load Resistance**



For more information on how Panasonic can assist you with your battery power solution needs call 877-726-2228, visit www.na.industrial.panasonic.com/products/batteries or e-mail oembatteries@us.panasonic.com.

## **Operating Voltage vs. Load Resistance** (voltage at 50% discharge depth)





Serious harm in as little as 2-hours if swallowed. KEEP AWAY FROM CHILDREN. Seek immediate medical help if swallowed. Have the doctor call the poison center at 1-(800) 498 8666 for US and Canada. International: 303-389-1300

Product manufacturers should design their products to meet the safety requirements of Annex I of UL60065 or equivalent standards.

The data in this document is for descriptive purposes only and is not int